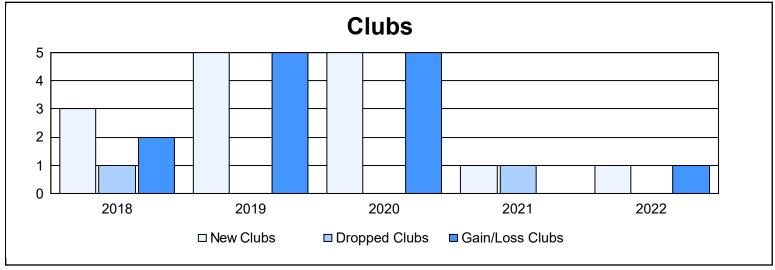

District 108 YB As of June 2022 Cumulative

| Year      | New<br>Clubs | Dropped<br>Clubs | Gain/<br>Loss<br>Clubs | New<br>Members | Charter<br>Members | Reinstate<br>Members | Transfer<br>Members | Total<br>Member<br>Added | Total<br>Members<br>Dropped | Gain/<br>Loss<br>Members |
|-----------|--------------|------------------|------------------------|----------------|--------------------|----------------------|---------------------|--------------------------|-----------------------------|--------------------------|
| 2017-2018 | 3            | 1                | 2                      | 180            | 74                 | 9                    | 22                  | 285                      | 493                         | -208                     |
| 2018-2019 | 5            | 0                | 5                      | 323            | 134                | 11                   | 26                  | 494                      | 370                         | 124                      |
| 2019-2020 | 5            | 0                | 5                      | 252            | 128                | 5                    | 18                  | 403                      | 391                         | 12                       |
| 2020-2021 | 1            | 1                | 0                      | 260            | 44                 | 10                   | 11                  | 325                      | 315                         | 10                       |
| 2021-2022 | 1            | 0                | 1                      | 292            | 37                 | 20                   | 12                  | 361                      | 338                         | 23                       |
| Average   | 3            | 0                | 3                      | 261            | 83                 | 11                   | 18                  | 374                      | 381                         | -8                       |