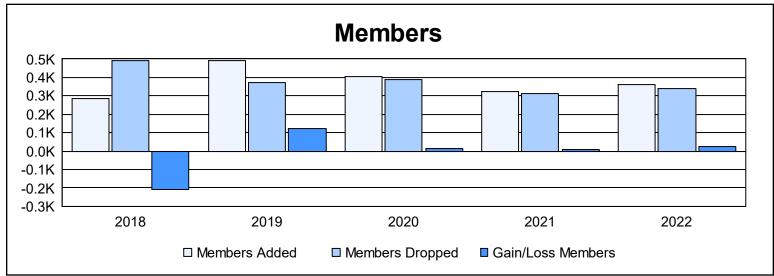

District 108 YB As of June 2022 Cumulative

| Year      | New<br>Clubs | Dropped<br>Clubs | Gain/<br>Loss<br>Clubs | New<br>Members | Charter<br>Members | Reinstate<br>Members | Transfer<br>Members | Total<br>Member<br>Added | Total<br>Members<br>Dropped | Gain/<br>Loss<br>Members |
|-----------|--------------|------------------|------------------------|----------------|--------------------|----------------------|---------------------|--------------------------|-----------------------------|--------------------------|
| 2017-2018 | 3            | 1                | 2                      | 180            | 74                 | 9                    | 22                  | 285                      | 493                         | -208                     |
| 2018-2019 | 5            | 0                | 5                      | 323            | 134                | 11                   | 26                  | 494                      | 370                         | 124                      |
| 2019-2020 | 5            | 0                | 5                      | 252            | 128                | 5                    | 18                  | 403                      | 391                         | 12                       |
| 2020-2021 | 1            | 1                | 0                      | 260            | 44                 | 10                   | 11                  | 325                      | 315                         | 10                       |
| 2021-2022 | 1            | 0                | 1                      | 292            | 37                 | 20                   | 12                  | 361                      | 338                         | 23                       |
| Average   | 3            | 0                | 3                      | 261            | 83                 | 11                   | 18                  | 374                      | 381                         | -8                       |